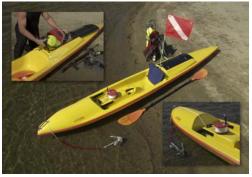

#### The Multi-Sport Royak

a hybrid kayak that is a versatile and well-performing boat for various aquatic sports. With over 35 years of technological innovations within the sport of kayaking, our benchmark sit-on-tops have inspired many people, divers and fisherman worldwide to safely and comfortably enjoy the cool sport of kayaking. The Multi-Sport Royak provides the vehicle for enjoying kayaking as a lifelong recreation and social sport.

## UNIQUE FEATURES INCLUDE:

- Open Self-Bailing Ergonomic Cockpit
- Contoured Full Support Backrest
- Easy In-Water Boarding and Exit
- Adjustable Foot Rests
- Quick Easy Strapless Bracing
- Unique High-Buoyancy Bow
- Excellent Tracking In All Water Conditions
- Large Capacity Lockable Enclosed Stowage
- Easy Access Pelican® Box
- (most models)
- Marine Grade Hardware
- Positive Floatation
- UV Protected ABS Thermo-Formed Construction
- Multi-Sport Kayak Design

#### **Specifications:**

Length: 14 ft. Weight: 52 lbs Beam: 23 in. Draft: 4 in. Freeboard: 4 in. Aft Storage: 5 cu. ft.

Accommodates passenger up to 6' 4" Performs best for passenger up to 200 lbs.

Total capacity: 425 lbs.

Cover Model: 6 ft. 2 in. 200 lbs.