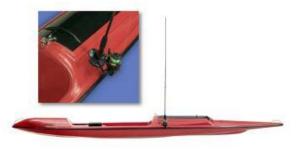

#### **FISHING A 1025**

\*Pictured here RED with BLACK TRIM **Price: \$1,350.00** 