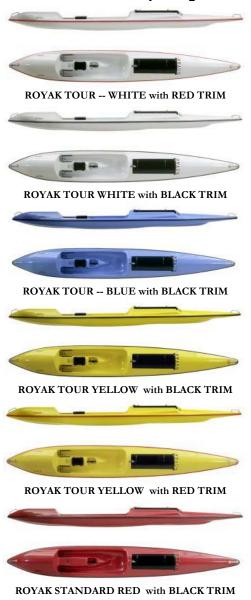

#### **TOUR A 1010**

\*Pictured here in WHITE with RED TRIM

Price: \$1,250.00

#### **FISHING A 1025**

\*Pictured here RED with BLACK TRIM **Price: \$1,350.00** 

#### **DIVING A 1020**

\*Pictured here in YELLOW with RED TRIM

Price: \$1,400.00

VISA & MC Accepted

Take a Virtual Test Drive Online www.royak.com

### ROYAKs Are Available in 4 Colors and a choice of 2 trim packages