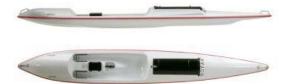

rive Online



## UNIQUE FEATURES INCLUDE:

- Open Self-Bailing Ergonomic Cockpit
- Contoured Full Support Backrest
- Easy In-Water Boarding and Exit
- Adjustable Foot Rests
- Quick Easy Strapless Bracing
- Unique High-Buoyancy Bow
- Excellent Tracking In All Water Conditions
- Large Capacity Lockable Enclosed Stowage
- Easy Access Pelican® Box
- (most models)
- Marine Grade Hardware
- Positive Floatation
- UV Protected ABS Thermo-Formed Construction
- Multi-Sport Kayak Design

#### **Specifications:**

Length: 14 ft. Weight: 52 lbs Beam: 23 in. Draft: 4 in. Freeboard: 4 in. Aft Storage: 5 cu. ft.

Accommodates passenger up to 6' 4" Performs best for passenger up to 200 lbs.

Total capacity: 425 lbs.

Cover Model: 6 ft. 2 in. 200 lbs.

#### Most Popular ROYAK Models

#### **TOUR A 1010**



\*Pictured here in WHITE with RED TRIM

Price: \$1,250.00

#### **FISHING A 1025**



\*Pictured here RED with BLACK TRIM **Price: \$1,350.00** 

#### **DIVING A 1020**



\*Pictured here in YELLOW with RED TRIM

Price: \$1,400.00

VISA & MC Accepted

Take a Virtual Test Drive Online www.royak.com

### ROYAKs Are Available in 4 Colors and a choice of 2 trim packages